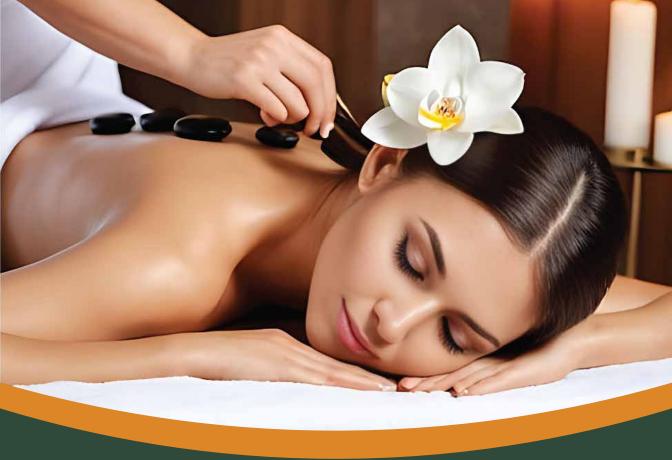

## HOT STONE MASSAGE

## (30 MINS): Rs. 1500/- (90 MINS): Rs. 2800/-

Hot Stone Massage uses heated stones placed on key points of the body to relax muscles and improve circulation. The warmth helps alleviate tension, reduce stress, and promote deep relaxation, leaving you feeling balanced and revitalized.