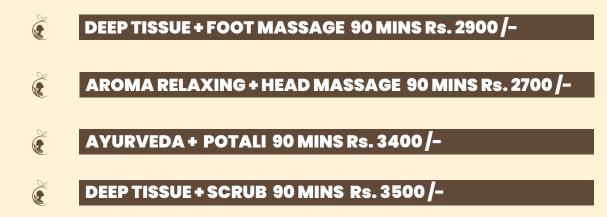

#### **PAIN RELIEF DEEP TISSUE MASSAGE**

#### (60 MINS): Rs. 2400/-

(90 MINS): Rs. 3600 /-

Pain relief deep tissue massage targets the deeper layers of muscle and connective tissue to alleviate chronic pain and tension. It helps to release knots, improve mobility, and promote faster muscle recovery. It also known as Sport massage.

### **POTTALI BACK MASSAGE**

#### (30 MINS): Rs. 1600/-

Pottali Back Massage is a traditional therapy that uses herbal-filled pouches, or "pottalis," which are gently heated and pressed onto the back to release tension and soothe muscle aches. This treatment helps improve circulation, detoxify the body, and promote deep relaxation.